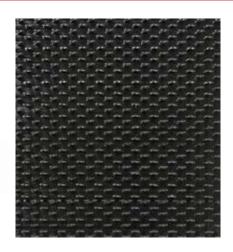

ications.

Other applications requiring high strength performance, waterproof and UV resistance.



Velcro\*

PACKAGING

PERSONAL CARE

TRANSPORTATION



#### VELCRO® Brand Hook 752

- Base material: Polypropylene / Without backing
- Standard colors: Silver
- Standard widths (inches): Up to 6
- Standard put-ups: 25 yd rolls
- Suggested mating component: Loop 9000 Polyester
- Cycle life: Low

#### Main applications

Solar panels.





#### VELCRO® Brand Hook 757

- Base material: Nylon / Without backing
- Standard colors: Black
- Standard widths (inches): Up to 6
- Standard put-ups: 25 yd rolls
- Suggested mating component: Loop 1000, Loop 3001 • Cycle life: Low
- oyere mer Low

#### Main applications

RV panels, holding scrubbing pad. Other applications requiring high peel performance.







| ADHESIVES & FRT TREATMENTS