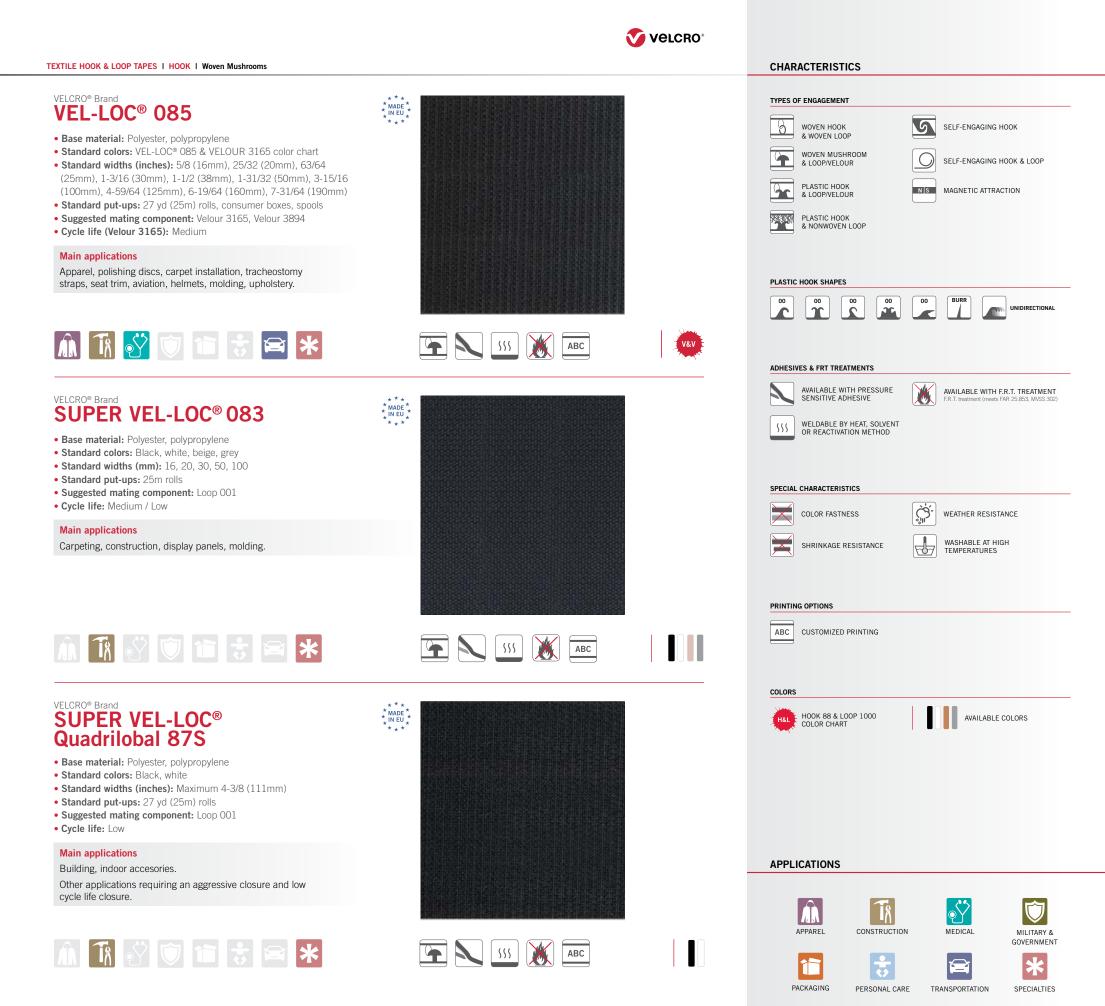

Hook 81 Polyester Woven Mushrooms VEL-LOC<sup>®</sup> 085 SUPER VEL-LOC® 083 SUPER VEL-LOC<sup>®</sup> Quadrilobal 87S