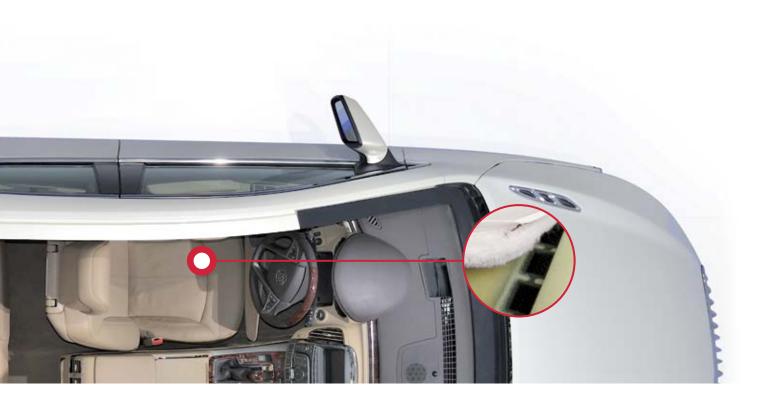

#### AUTOMOTIVE

Seating Hooks DCS 36 (Centre Slit) DCS 36 (End Tab) MIGG 15 MIGG 15-1 HF3 Flex-MIGG

Seating Loops Loop Auto Standard

Loop Auto MIGG

Interior Parts Burr Hook

**Converted Products** 

SHAPES **VELCOIN®** 