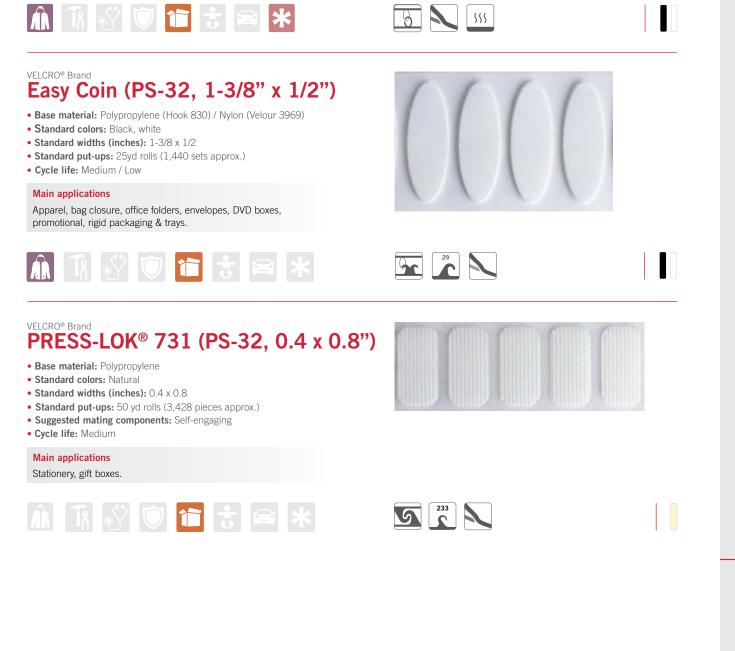

|                                                     |    |                                                                               |
|                   |                                                     |    |                                                                               |
| APPLI             | CATIONS                                             |    |                                                                               |
|                   |                                                     |    |                                                                               |
|                   |                                                     |    | <u> </u>                                                                      |



555

• Base material: Nylon (Hook 88 & Loop 1000)

• Standard widths (inches): 3/8, 1/2, 5/8, 3/4, 7/8, 1-3/8, 1-7/8

Apparel, office folders, stationery, rigid packaging & trays.

# **Straps**

Hook 088 / Loop 001

- Base material: Nylon / polyester
- Standard colors: Hook 88 & Loop 1000 colour chart
- Standard widths (inches): 1/2, 5/8, 3/4, 1, 1-1/2, 2, 4, 6
- Standard put-ups: In bulk, customized
- Suggested mating components: Self-engaging
- Cycle life: High



#### Main applications

Cable management, tourniquet straps, packaging, metallic trolley closure, automotive accessories (trunk), sports.

Custom manufactured including ultrasonic welding and stitching.





WOVEN MUSHROOM & LOOP/VELOUR  $\bigcirc$ PLASTIC HOOK & LOOP/VELOUR NS



SELF-ENGAGING HOOK

SELF-ENGAGING HOOK & LOOP