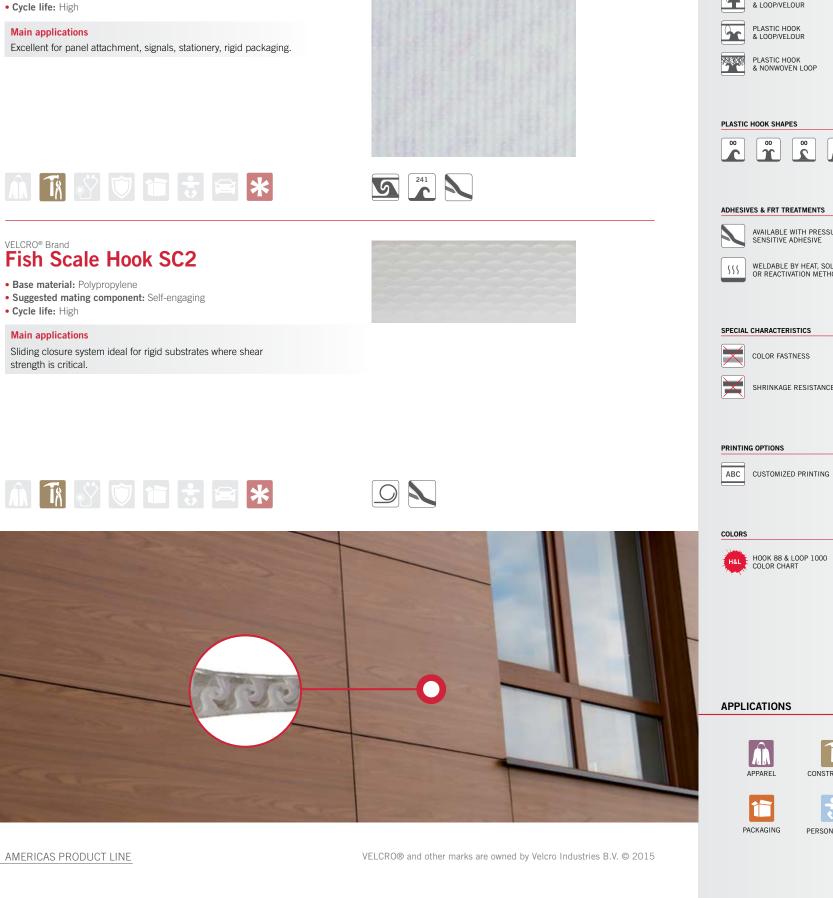

#### STRAPS

VELSTRAP<sup>®</sup>, Facestrap, Backstrap ONE-WRAP<sup>®</sup> Strap ONE-WRAP<sup>®</sup> Strap Fire Retardant QWIK-TIE Strap System Strap LogiStrap®

LAMINATES VELTEX®

Velcro<sup>®</sup>

Self-Engaging PRESS-LOK<sup>®</sup> Hook Fish Scale Hook SC2