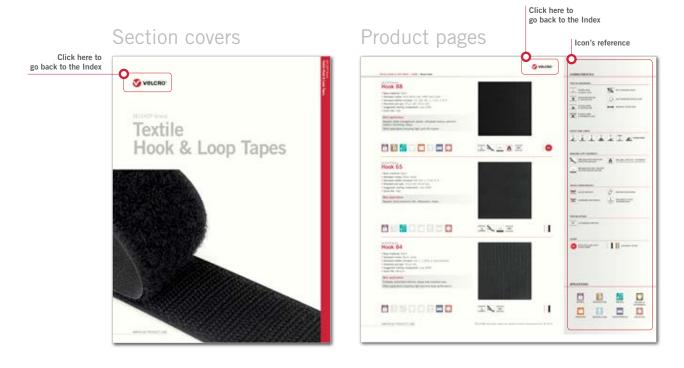

# Textile Hook & Loop Tapes

| VELCR0® Brand                                                                                                                                                     |       | TYPES OF ENGAGEMENT                                              |
|-------------------------------------------------------------------------------------------------------------------------------------------------------------------|-------|------------------------------------------------------------------|
| Hook 88                                                                                                                                                           |       | WOVEN HOOK                                                       |
| <ul> <li>Base material: Nylon</li> <li>Standard colors: Hook 88 &amp; Loop 1000 color chart</li> </ul>                                                            |       | WOVEN MUSHROOM                                                   |
| <ul> <li>Standard widths (inches): 1/2, 5/8, 3/4, 1, 1-1/2, 2, 4, 6</li> <li>Standard put-ups: 25 yd rolls, 50 yd rolls</li> </ul>                                |       |                                                                  |
| <ul> <li>Suggested mating component: Loop 1000</li> <li>Cycle life: High</li> </ul>                                                                               |       | PLASTIC HOOK<br>& LOOP/VELOUR MAGNETIC ATTRACTION                |
| Main applications<br>Apparel, cable management, panels, orthopedic braces, seat trim,<br>aviation, furnishing, straps.                                            |       | PLASTIC HOOK<br>& NONWOVEN LOOP                                  |
| Other applications requiring high cycle life closure.                                                                                                             |       | PLASTIC HOOK SHAPES                                              |
|                                                                                                                                                                   |       |                                                                  |
| â îi 💞 🛡 💼 🗧 😫 🗱                                                                                                                                                  |       |                                                                  |
|                                                                                                                                                                   |       | AVAILABLE WITH PRESSURE AVAILABLE WITH F.R.T. TREATMENT          |
| VELCRO® Brand<br>Hook 65                                                                                                                                          |       | SENSITIVE ADHESIVE F.R.T. treatment (meets FAR 25.853, MVSS 302) |
| • Base material: Nylon                                                                                                                                            |       | WELDABLE BY HEAT, SOLVENT<br>OR REACTIVATION METHOD              |
| <ul> <li>Standard colors: Black, white</li> <li>Standard widths (inches): 5/8, 3/4, 1, 1-1/2, 2, 4</li> <li>Standard put-ups: 25 yd rolls, 50 yd rolls</li> </ul> |       |                                                                  |
| Suggested mating component: Loop 2000     Cycle life: High                                                                                                        |       | SPECIAL CHARACTERISTICS                                          |
| Main applications                                                                                                                                                 |       | COLOR FASTNESS                                                   |
| Apparel, blood pressure cuffs, orthopedics, straps.                                                                                                               |       | SHRINKAGE RESISTANCE WASHABLE AT HIGH                            |
|                                                                                                                                                                   |       |                                                                  |
|                                                                                                                                                                   |       | PRINTING OPTIONS                                                 |
|                                                                                                                                                                   |       | ABC CUSTOMIZED PRINTING                                          |
|                                                                                                                                                                   |       |                                                                  |
|                                                                                                                                                                   |       | COLORS                                                           |
| VELCRO® Brand<br>Hook 84                                                                                                                                          |       | HOOK 88 & LOOP 1000<br>COLOR CHART AVAILABLE COLORS              |
| Base material: Nylon     Standard colors: Black, white                                                                                                            |       |                                                                  |
| <ul> <li>Standard widths (inches): 3/4, 1, 1-3/16, 2, scored pieces</li> <li>Standard put-ups: 50 yd rolls</li> </ul>                                             |       |                                                                  |
| <ul> <li>Suggested mating component: Loop 1000</li> <li>Cycle life: Medium</li> </ul>                                                                             |       |                                                                  |
| Main applications                                                                                                                                                 |       |                                                                  |
| Footwear, automotive interiors, heavy duty industrial uses.<br>Other applications requiring high peel and shear performance.                                      |       | APPLICATIONS                                                     |
|                                                                                                                                                                   |       |                                                                  |
|                                                                                                                                                                   |       | APPAREL CONSTRUCTION MEDICAL MILITARY &                          |
| ÎR 🖑 🗘 🖆 🛨 🚘 米                                                                                                                                                    | B ABC |                                                                  |
|                                                                                                                                                                   |       | PACKAGING PERSONAL CARE TRANSPORTATION SPECIALTIES               |