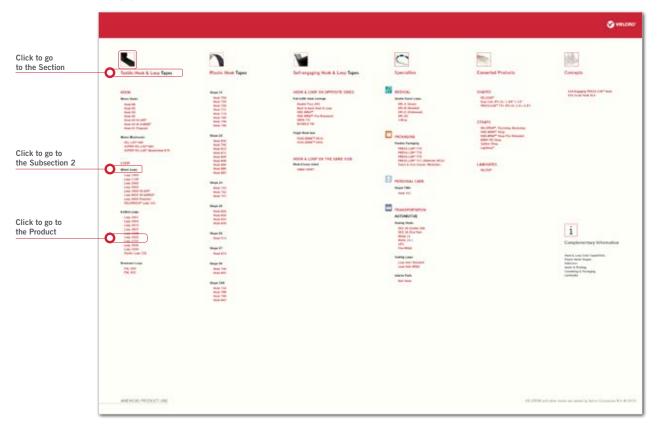

### Usage Guide

Index

VELCRO® Brand Product Line

- Textile Hook & Loop Tapes
- Plastic Hook Tapes
- Self-engaging Hook & Loop Tapes
- Specialties
- Converted Products
- Concepts
- Complementary Information

**Textile Hook & Loop Tapes** 

| - 14 | n | n | Ľ |  |
|------|---|---|---|--|
| п    | υ | U | n |  |
|      |   |   |   |  |

Woven Hooks Hook 88 Hook 65 Hook 84 Hook 89 Hook 66 HI-AIR® Hook 46 HI-GARDE®

Hook 81 Polyester Woven Mushrooms VEL-LOC<sup>®</sup> 085 SUPER VEL-LOC® 083 SUPER VEL-LOC<sup>®</sup> Quadrilobal 87S

#### LOOP

Woven Loops

Loop 1000 Loop 1100 Loop 2000 Loop 4000 Loop 3000 HI-AIR® Loop 8000 HI-GARDE® Loop 9000 Polyester VELSTRECH® Loop 151

Knitted Loops

Loop 3001 Loop 3003 Loop 3610 Loop 3607 Loop 3368 Loop 3905 Loop 3707 Loop 3900 Loop 3200 Elastic Loop 152

Nonwoven Loops FNL 264

FNL 403

Shape 15

Hook 704

Hook 705

Hook 706

Hook 711

Hook 719

Hook 745

Hook 748

Hook 805

Hook 742 Hook 810

Hook 811

Hook 845

Hook 848

Hook 886

Hook 887

Hook 733

Hook 752

Hook 757

Hook 822

Hook 830

Hook 833

Hook 511

Hook 819

Hook 744

Hook 841

Hook 732 Hook 788

Hook 798 Hook 847

Shape 108

Shape 24

Shape 29

Shape 66

Shape 97

Shape 99

Shape 22

**Plastic Hook Tapes** 

Self-engaging Hook & Loop Tapes

#### **HOOK & LOOP ON OPPOSITE SIDES**

Full width Hook coverage Double Face 200 Back to back Hook & Loop ONE-WRAP® **ONE-WRAP®** Fire Retardant QWIK-TIE BUNDLE TIE

Single Hook lane FLEX-ZONE<sup>™</sup> 3610 FLEX-ZONE<sup>™</sup> 3905

HOOK & LOOP ON THE SAME SIDE Hook & Loop mixed OMNI-TAPE®

**Specialties** 

φŸ MEDICAL Double Faced Loops DFL-S (Sewn) DFL-B (Bonded) DFL-E (Embossed) DFL-EC J-Wrap

17

PACKAGING Flexible Packaging PRESS-LOK® 775 PRESS-LOK® 776 PRESS-LOK® 779 PRESS-LOK® 731 (Adhesive 9932) Touch & Seal Closure (Weldable)

**BERSONAL CARE** 

Diaper TABs Hook 701

**i** TRANSPORTATION

#### AUTOMOTIVE

Seating Hooks DCS 36 (Centre Slit) DCS 36 (End Tab) MIGG 15 MIGG 15-1 HF3 Flex-MIGG

Seating Loops Loop Auto Standard

Loop Auto MIGG

Interior Parts Burr Hook

**Converted Products** 

SHAPES **VELCOIN®** 

Easy Coin (PS-32, 1-3/8" x 1/2") PRESS-LOK<sup>®</sup> 731 (PS-32, 0.4 x 0.8")

#### STRAPS

VELSTRAP<sup>®</sup>, Facestrap, Backstrap ONE-WRAP<sup>®</sup> Strap ONE-WRAP<sup>®</sup> Strap Fire Retardant QWIK-TIE Strap System Strap LogiStrap®

LAMINATES VELTEX®

Velcro<sup>®</sup>

Self-Engaging PRESS-LOK<sup>®</sup> Hook Fish Scale Hook SC2

#### **Complementary Information**

Hook & Loop Color Capabilities Plastic Hook Shapes Adhesives Converting & Packaging Laminates