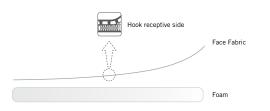

|                    |                           |                |            |
|                  |                  |                 |                    |                           |                |            |
|                  |                  |                 |                    |                           |                | ♥ 🕂        |

NOTE: Please take that printed samples are for reference only. Pad printing sample has been made with two cycles.



# Converting



Slitting



Perforated



# Packaging



Rolls



Spools



Shipping boxes



Labels



Scored cut



Mated



Custom manufactured straps



Complete product assembly



Sealed bag



Blister



Folding boxes



Bundling



Bulk



Customised packaging



# 2 layers laminate

BASIC PRODUCT CONSTRUCTION





#### BASIC PRODUCT CONSTRUCTION



# **5** layers laminate

#### BASIC PRODUCT CONSTRUCTION