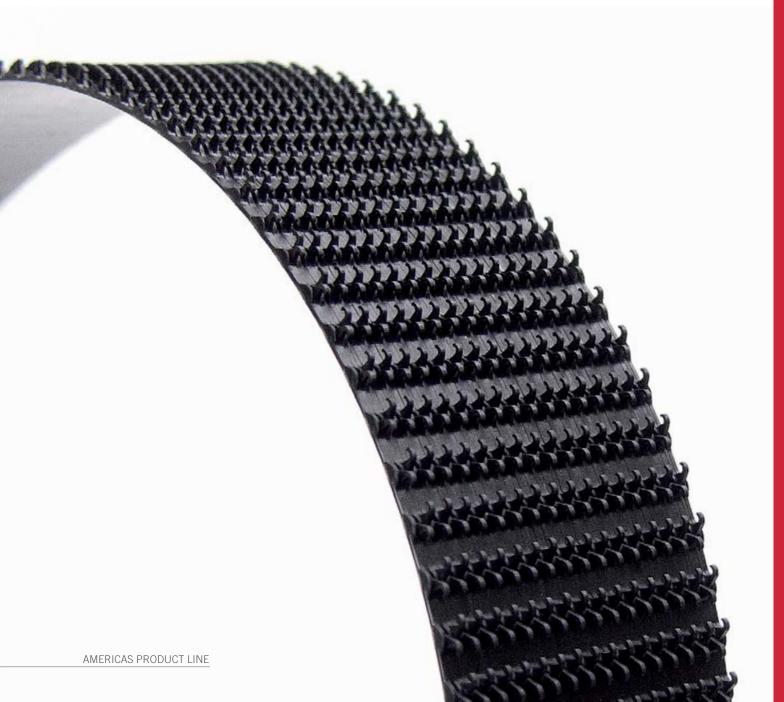

# Textile Hook & Loop Tapes

| VELCR0® Brand                                                                                                                                                     |       | TYPES OF ENGAGEMENT                                              |
|-------------------------------------------------------------------------------------------------------------------------------------------------------------------|-------|------------------------------------------------------------------|
| Hook 88                                                                                                                                                           |       | WOVEN HOOK                                                       |
| <ul> <li>Base material: Nylon</li> <li>Standard colors: Hook 88 &amp; Loop 1000 color chart</li> </ul>                                                            |       | WOVEN MUSHROOM                                                   |
| <ul> <li>Standard widths (inches): 1/2, 5/8, 3/4, 1, 1-1/2, 2, 4, 6</li> <li>Standard put-ups: 25 yd rolls, 50 yd rolls</li> </ul>                                |       |                                                                  |
| <ul> <li>Suggested mating component: Loop 1000</li> <li>Cycle life: High</li> </ul>                                                                               |       | PLASTIC HOOK<br>& LOOP/VELOUR MAGNETIC ATTRACTION                |
| Main applications<br>Apparel, cable management, panels, orthopedic braces, seat trim,<br>aviation, furnishing, straps.                                            |       | PLASTIC HOOK<br>& NONWOVEN LOOP                                  |
| Other applications requiring high cycle life closure.                                                                                                             |       | PLASTIC HOOK SHAPES                                              |
|                                                                                                                                                                   |       |                                                                  |
| â îi 💞 🛡 💼 🗧 😫 🗱                                                                                                                                                  |       |                                                                  |
|                                                                                                                                                                   |       | AVAILABLE WITH PRESSURE AVAILABLE WITH F.R.T. TREATMENT          |
| VELCRO® Brand<br>Hook 65                                                                                                                                          |       | SENSITIVE ADHESIVE F.R.T. treatment (meets FAR 25.853, MVSS 302) |
| • Base material: Nylon                                                                                                                                            |       | WELDABLE BY HEAT, SOLVENT<br>OR REACTIVATION METHOD              |
| <ul> <li>Standard colors: Black, white</li> <li>Standard widths (inches): 5/8, 3/4, 1, 1-1/2, 2, 4</li> <li>Standard put-ups: 25 yd rolls, 50 yd rolls</li> </ul> |       |                                                                  |
| Suggested mating component: Loop 2000     Cycle life: High                                                                                                        |       | SPECIAL CHARACTERISTICS                                          |
| Main applications                                                                                                                                                 |       | COLOR FASTNESS                                                   |
| Apparel, blood pressure cuffs, orthopedics, straps.                                                                                                               |       | SHRINKAGE RESISTANCE WASHABLE AT HIGH                            |
|                                                                                                                                                                   |       |                                                                  |
|                                                                                                                                                                   |       | PRINTING OPTIONS                                                 |
|                                                                                                                                                                   |       | ABC CUSTOMIZED PRINTING                                          |
|                                                                                                                                                                   |       |                                                                  |
|                                                                                                                                                                   |       | COLORS                                                           |
| VELCRO® Brand<br>Hook 84                                                                                                                                          |       | HOOK 88 & LOOP 1000<br>COLOR CHART AVAILABLE COLORS              |
| Base material: Nylon     Standard colors: Black, white                                                                                                            |       |                                                                  |
| <ul> <li>Standard widths (inches): 3/4, 1, 1-3/16, 2, scored pieces</li> <li>Standard put-ups: 50 yd rolls</li> </ul>                                             |       |                                                                  |
| <ul> <li>Suggested mating component: Loop 1000</li> <li>Cycle life: Medium</li> </ul>                                                                             |       |                                                                  |
| Main applications                                                                                                                                                 |       |                                                                  |
| Footwear, automotive interiors, heavy duty industrial uses.<br>Other applications requiring high peel and shear performance.                                      |       | APPLICATIONS                                                     |
|                                                                                                                                                                   |       |                                                                  |
|                                                                                                                                                                   |       | APPAREL CONSTRUCTION MEDICAL MILITARY &                          |
| ÎR 🖑 🗘 🖆 🛨 🚘 米                                                                                                                                                    | B ABC |                                                                  |
|                                                                                                                                                                   |       | PACKAGING PERSONAL CARE TRANSPORTATION SPECIALTIES               |