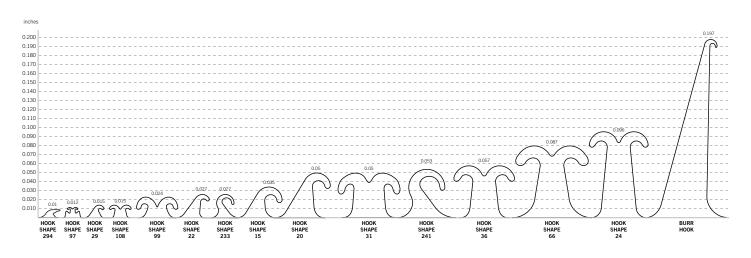

Hook 819

Hook 744

Hook 841

Hook 732 Hook 788

Hook 798 Hook 847

Shape 108

Shape 24

Shape 29

Shape 66

Shape 97

Shape 99

Shape 22

**Plastic Hook Tapes** 

Self-engaging Hook & Loop Tapes