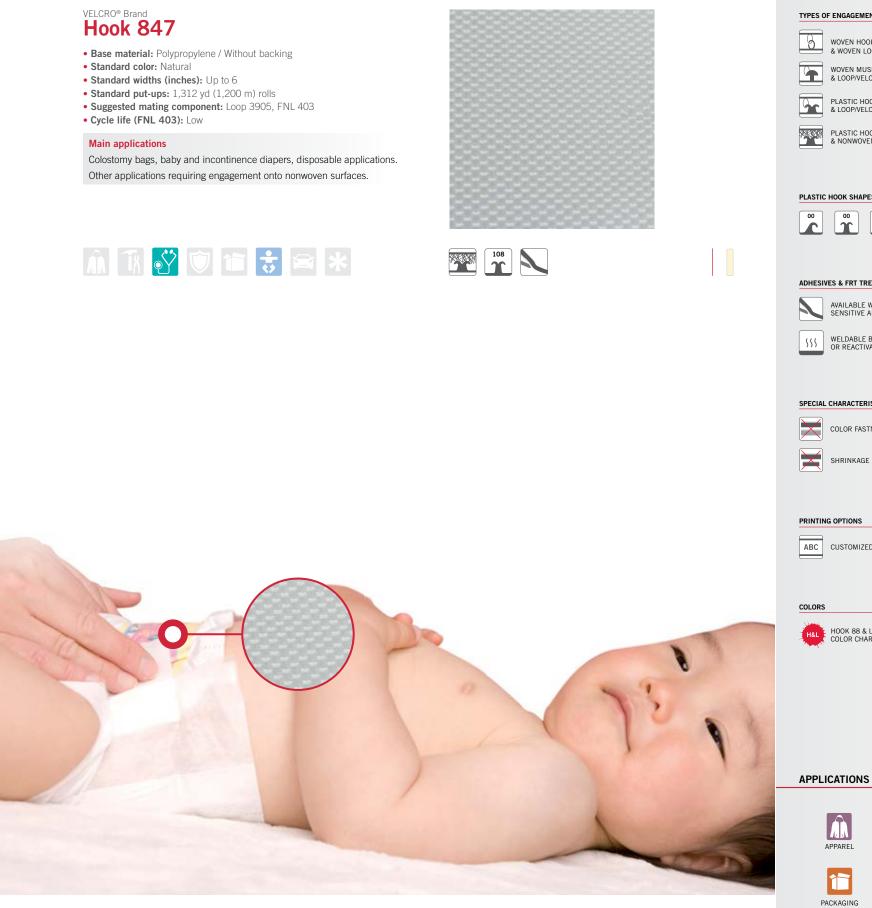

Hook 819

Hook 744

Hook 841

Hook 732 Hook 788

Hook 798 Hook 847

Shape 108

Shape 24

Shape 29