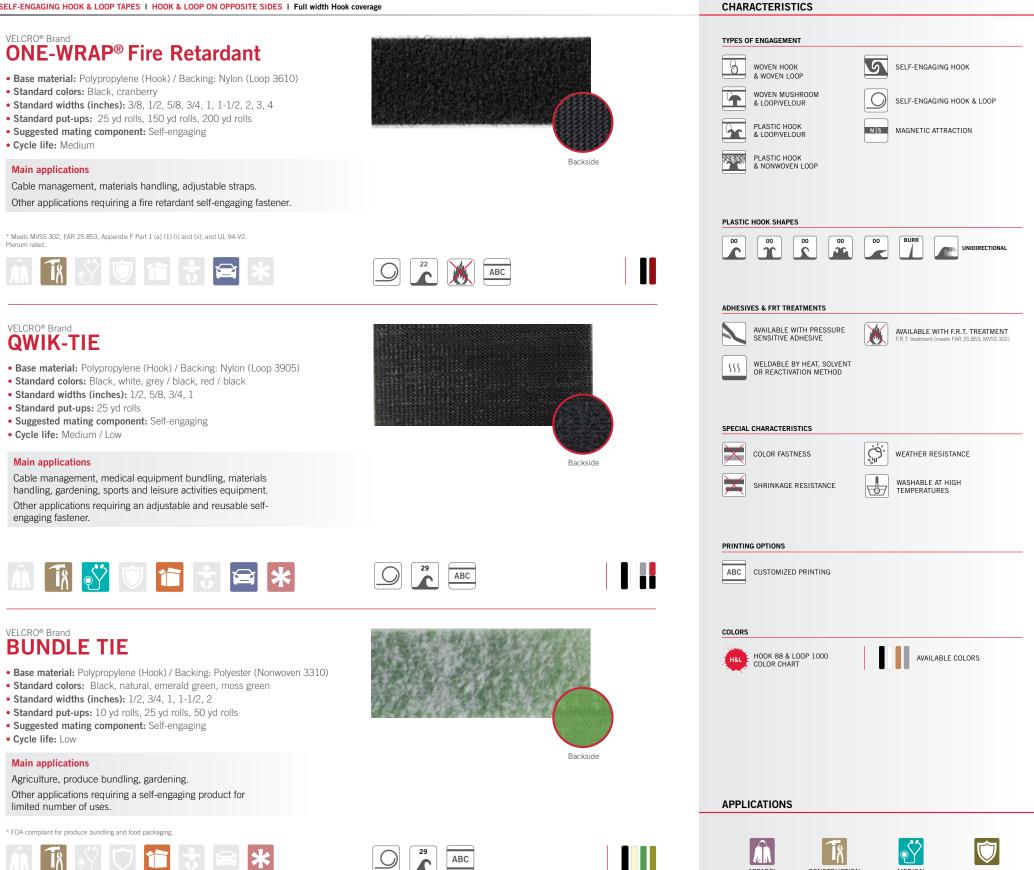

#### **HOOK & LOOP ON OPPOSITE SIDES**

Full width Hook coverage Double Face 200 Back to back Hook & Loop ONE-WRAP® **ONE-WRAP®** Fire Retardant QWIK-TIE BUNDLE TIE

Single Hook lane FLEX-ZONE<sup>™</sup> 3610 FLEX-ZONE<sup>™</sup> 3905