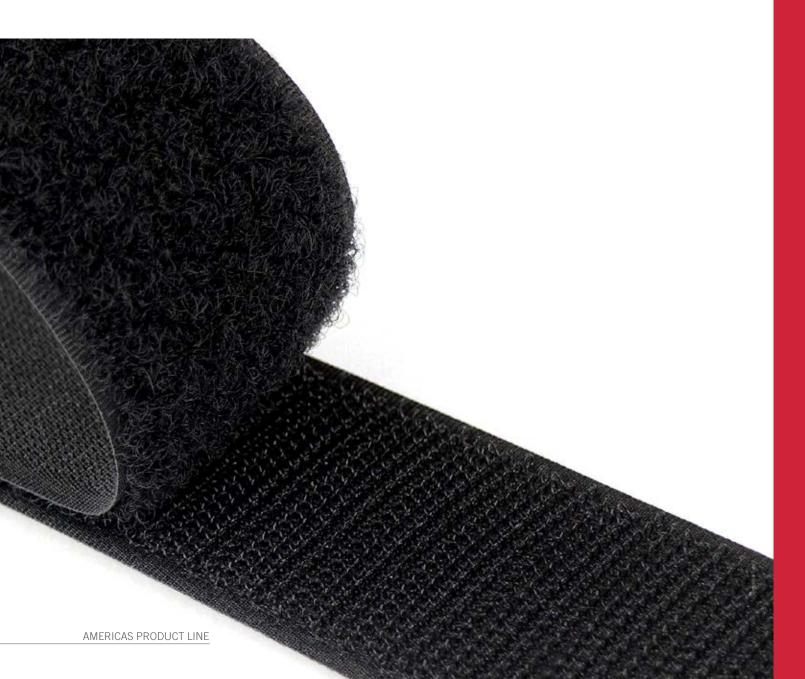

**Textile Hook & Loop Tapes** 

| - 14 | n | n | Ľ |  |
|------|---|---|---|--|
| п    | υ | U | n |  |
|      |   |   |   |  |

Woven Hooks Hook 88 Hook 65 Hook 84 Hook 89 Hook 66 HI-AIR® Hook 46 HI-GARDE®

# Textile Hook & Loop Tapes

| VELCR0® Brand                                                                                                                                                     |       | TYPES OF ENGAGEMENT                                              |
|-------------------------------------------------------------------------------------------------------------------------------------------------------------------|-------|------------------------------------------------------------------|
| Hook 88                                                                                                                                                           |       | WOVEN HOOK                                                       |
| <ul> <li>Base material: Nylon</li> <li>Standard colors: Hook 88 &amp; Loop 1000 color chart</li> </ul>                                                            |       | WOVEN MUSHROOM                                                   |
| <ul> <li>Standard widths (inches): 1/2, 5/8, 3/4, 1, 1-1/2, 2, 4, 6</li> <li>Standard put-ups: 25 yd rolls, 50 yd rolls</li> </ul>                                |       |                                                                  |
| <ul> <li>Suggested mating component: Loop 1000</li> <li>Cycle life: High</li> </ul>                                                                               |       | PLASTIC HOOK<br>& LOOP/VELOUR MAGNETIC ATTRACTION                |
| Main applications<br>Apparel, cable management, panels, orthopedic braces, seat trim,<br>aviation, furnishing, straps.                                            |       | PLASTIC HOOK<br>& NONWOVEN LOOP                                  |
| Other applications requiring high cycle life closure.                                                                                                             |       | PLASTIC HOOK SHAPES                                              |
|                                                                                                                                                                   |       |                                                                  |
| â îi 💞 🛡 💼 🗧 😫 🗱                                                                                                                                                  |       |                                                                  |
|                                                                                                                                                                   |       | AVAILABLE WITH PRESSURE AVAILABLE WITH F.R.T. TREATMENT          |
| VELCRO® Brand<br>Hook 65                                                                                                                                          |       | SENSITIVE ADHESIVE F.R.T. treatment (meets FAR 25.853, MVSS 302) |
| • Base material: Nylon                                                                                                                                            |       | WELDABLE BY HEAT, SOLVENT<br>OR REACTIVATION METHOD              |
| <ul> <li>Standard colors: Black, white</li> <li>Standard widths (inches): 5/8, 3/4, 1, 1-1/2, 2, 4</li> <li>Standard put-ups: 25 yd rolls, 50 yd rolls</li> </ul> |       |                                                                  |
| Suggested mating component: Loop 2000     Cycle life: High                                                                                                        |       | SPECIAL CHARACTERISTICS                                          |
| Main applications                                                                                                                                                 |       | COLOR FASTNESS                                                   |
| Apparel, blood pressure cuffs, orthopedics, straps.                                                                                                               |       | SHRINKAGE RESISTANCE WASHABLE AT HIGH                            |
|                                                                                                                                                                   |       |                                                                  |
|                                                                                                                                                                   |       | PRINTING OPTIONS                                                 |
|                                                                                                                                                                   |       | ABC CUSTOMIZED PRINTING                                          |
|                                                                                                                                                                   |       |                                                                  |
|                                                                                                                                                                   |       | COLORS                                                           |
| VELCRO® Brand<br>Hook 84                                                                                                                                          |       | HOOK 88 & LOOP 1000<br>COLOR CHART AVAILABLE COLORS              |
| Base material: Nylon     Standard colors: Black, white                                                                                                            |       |                                                                  |
| <ul> <li>Standard widths (inches): 3/4, 1, 1-3/16, 2, scored pieces</li> <li>Standard put-ups: 50 yd rolls</li> </ul>                                             |       |                                                                  |
| <ul> <li>Suggested mating component: Loop 1000</li> <li>Cycle life: Medium</li> </ul>                                                                             |       |                                                                  |
| Main applications                                                                                                                                                 |       |                                                                  |
| Footwear, automotive interiors, heavy duty industrial uses.<br>Other applications requiring high peel and shear performance.                                      |       | APPLICATIONS                                                     |
|                                                                                                                                                                   |       |                                                                  |
|                                                                                                                                                                   |       | APPAREL CONSTRUCTION MEDICAL MILITARY &                          |
| ÎR 🖑 🗘 🖆 🛨 🚘 米                                                                                                                                                    | B ABC |                                                                  |
|                                                                                                                                                                   |       | PACKAGING PERSONAL CARE TRANSPORTATION SPECIALTIES               |