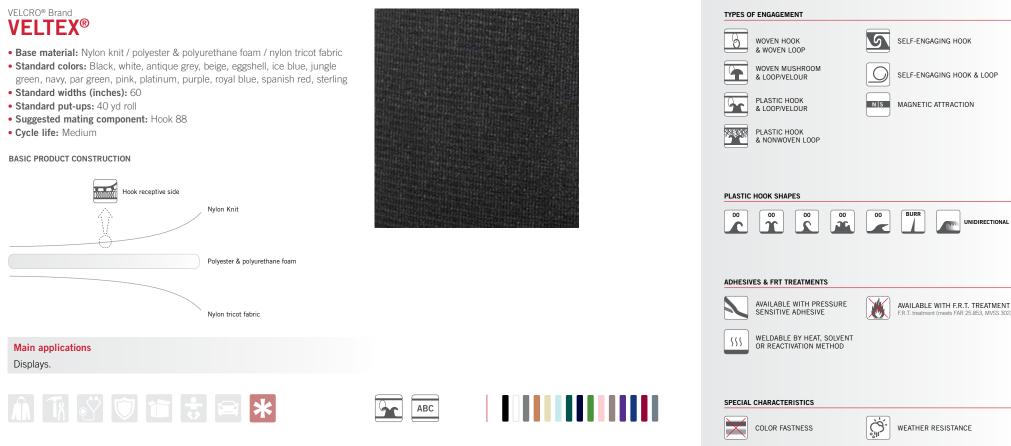

#### STRAPS

VELSTRAP<sup>®</sup>, Facestrap, Backstrap ONE-WRAP<sup>®</sup> Strap ONE-WRAP<sup>®</sup> Strap Fire Retardant QWIK-TIE Strap System Strap LogiStrap®

LAMINATES VELTEX®

Velcro<sup>®</sup>

Self-Engaging PRESS-LOK<sup>®</sup> Hook Fish Scale Hook SC2