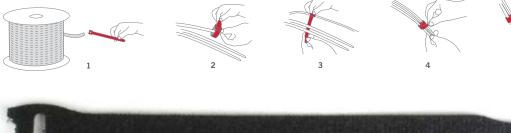

#### STRAPS

VELSTRAP<sup>®</sup>, Facestrap, Backstrap ONE-WRAP<sup>®</sup> Strap ONE-WRAP<sup>®</sup> Strap Fire Retardant QWIK-TIE Strap System Strap LogiStrap®

LAMINATES VELTEX®

Velcro<sup>®</sup>

Self-Engaging PRESS-LOK<sup>®</sup> Hook Fish Scale Hook SC2