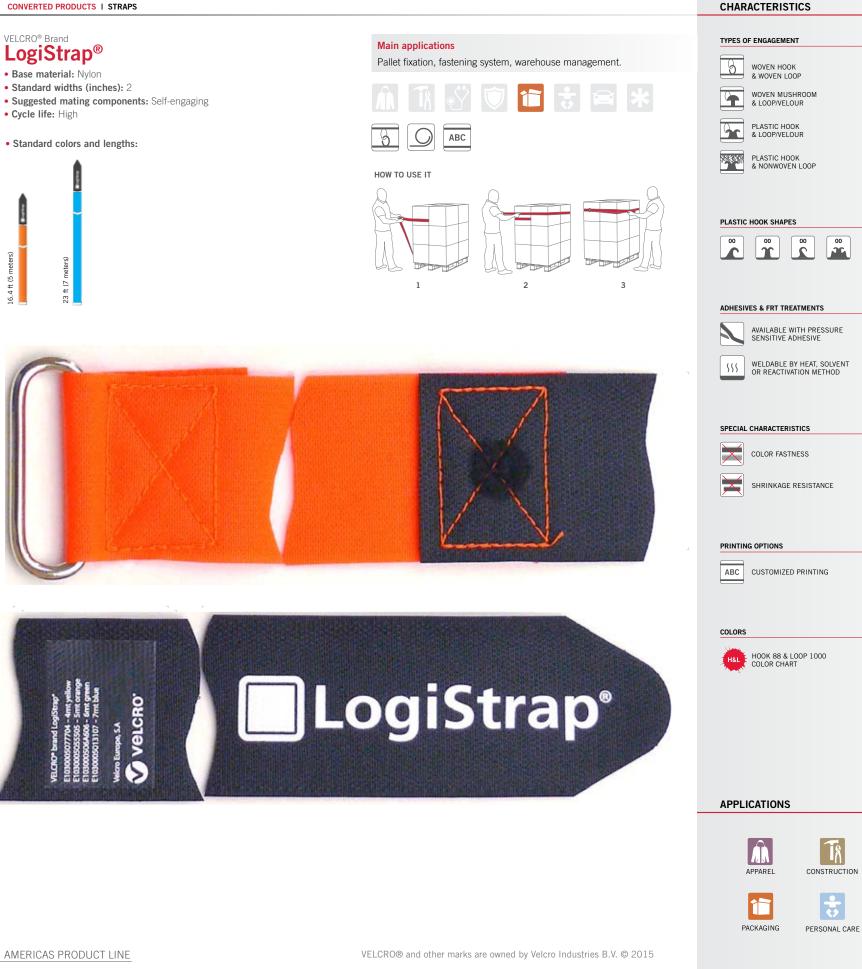

#### STRAPS

VELSTRAP<sup>®</sup>, Facestrap, Backstrap ONE-WRAP<sup>®</sup> Strap ONE-WRAP<sup>®</sup> Strap Fire Retardant QWIK-TIE Strap System Strap LogiStrap®

LAMINATES VELTEX®

Velcro<sup>®</sup>

Self-Engaging PRESS-LOK<sup>®</sup> Hook Fish Scale Hook SC2