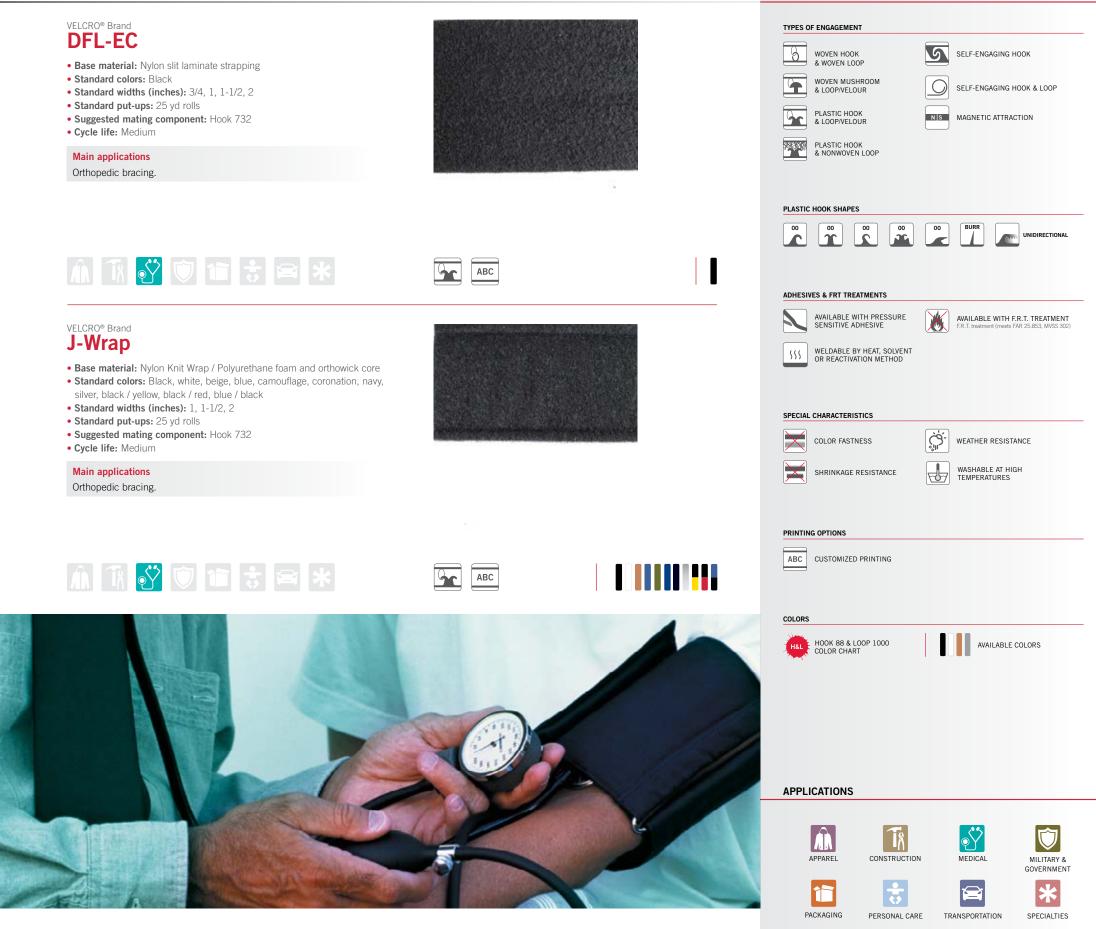

HOOK & LOOP ON THE SAME SIDE Hook & Loop mixed OMNI-TAPE®

**Specialties** 

φŸ MEDICAL Double Faced Loops DFL-S (Sewn) DFL-B (Bonded) DFL-E (Embossed) DFL-EC J-Wrap

17

PACKAGING Flexible Packaging PRESS-LOK® 775 PRESS-LOK® 776 PRESS-LOK® 779 PRESS-LOK® 731 (Adhesive 9932) Touch & Seal Closure (Weldable)