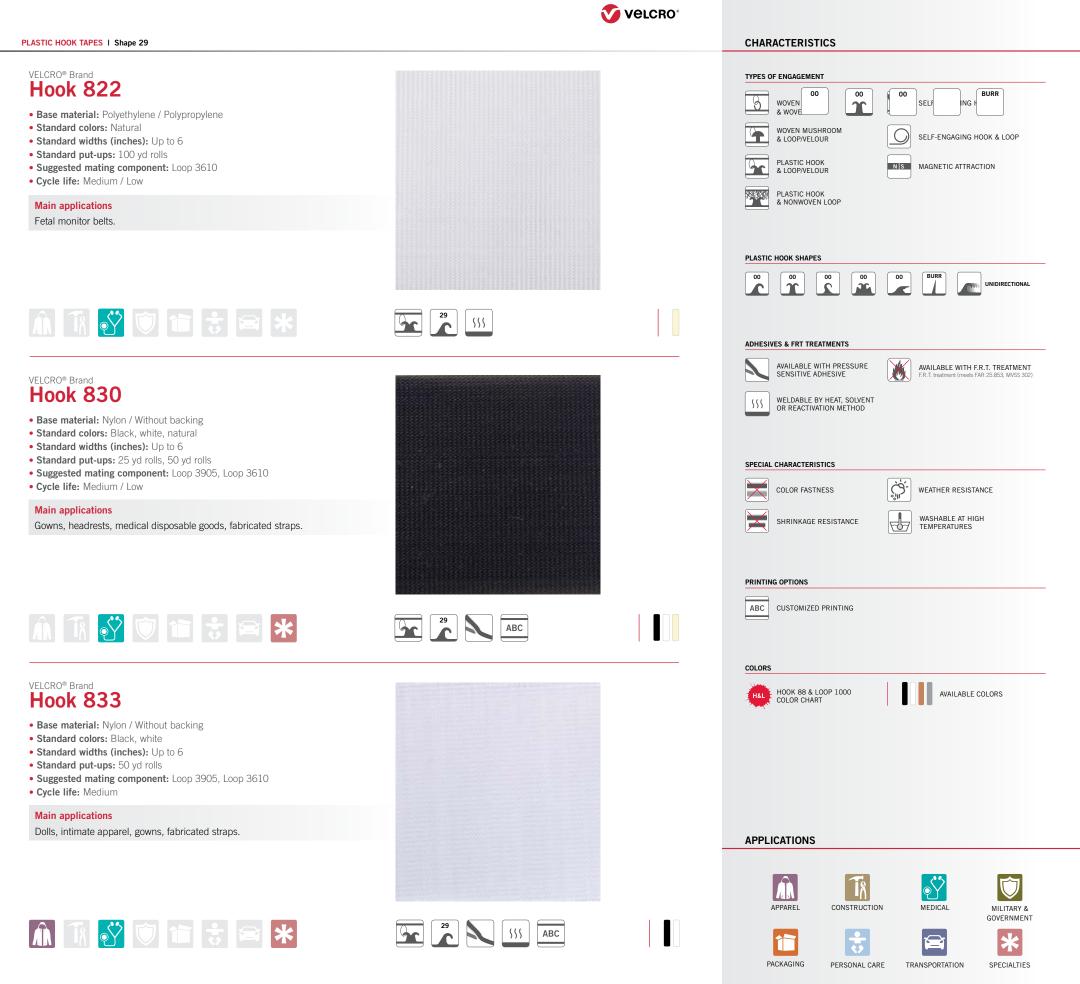

| APPLIC     | ATIONS              |            |                                                                               |

SPECIALTIES



AMERICAS PRODUCT LINE

| PLASTIC | HOOK | TAPES | I | Shape | 66 |
|---------|------|-------|---|-------|----|
|---------|------|-------|---|-------|----|



| VELCRO® Brand<br>Hook 5111<br>Base material: Nylon / Without backing<br>Standard colors: Black<br>Standard widths (inches): 1<br>Standard put-ups: 25 yd rolls<br>Suggested mating component: Loop 1000<br>Cycle life: Medium / Low<br>Main applications<br>Transportation interiors. | TYPES OF ENGAGEMENT         WOVEN HOOK<br>& WOVEN LOOP         WOVEN MUSHROOM<br>& LOOPVELOUR         WOVEN MUSHROOM<br>& LOOPVELOUR         PLASTIC HOOK<br>& NONWOVEN LOOP         PLASTIC HOOK<br>& NONWOVEN LOOP         PLASTIC HOOK<br>& NONWOVEN LOOP         PLASTIC HOOK<br>& NONWOVEN LOOP