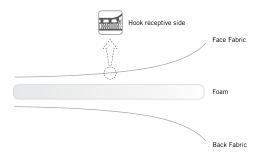

|                |            |
|                  |                  |                 |                    |                           |                |            |
|                  |                  |                 |                    |                           |                | ♥ 🕂        |

NOTE: Please take that printed samples are for reference only. Pad printing sample has been made with two cycles.



# Converting



Slitting



Perforated



# Packaging



Rolls



Spools



Shipping boxes



Labels



Scored cut



Mated



Custom manufactured straps



Complete product assembly



Sealed bag



Blister



Folding boxes



Bundling



Bulk



Customised packaging



# 2 layers laminate

BASIC PRODUCT CONSTRUCTION





#### BASIC PRODUCT CONSTRUCTION



# **5** layers laminate

#### BASIC PRODUCT CONSTRUCTION