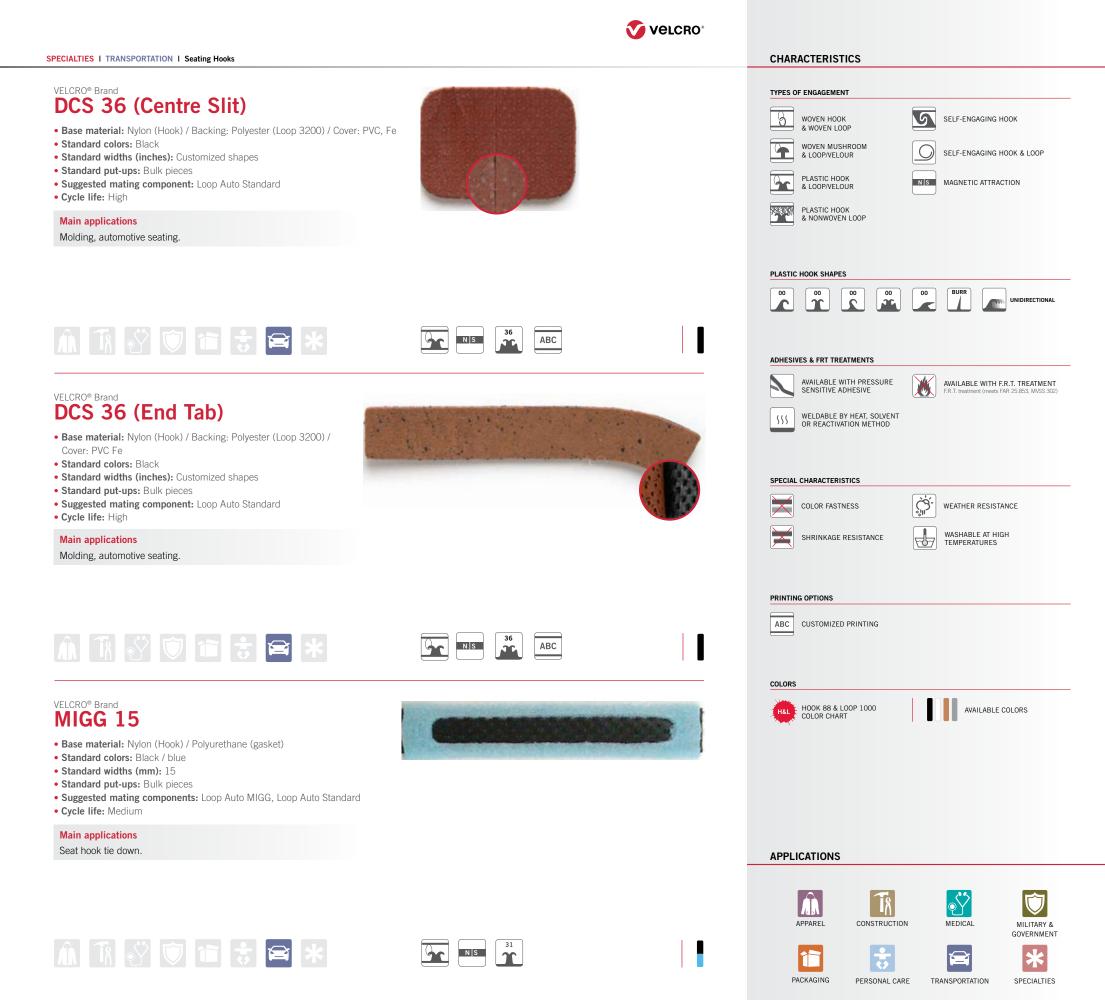

#### AUTOMOTIVE

Seating Hooks DCS 36 (Centre Slit) DCS 36 (End Tab) MIGG 15 MIGG 15-1 HF3 Flex-MIGG

Seating Loops Loop Auto Standard

Loop Auto MIGG

Interior Parts Burr Hook

**Converted Products** 

SHAPES **VELCOIN®** 