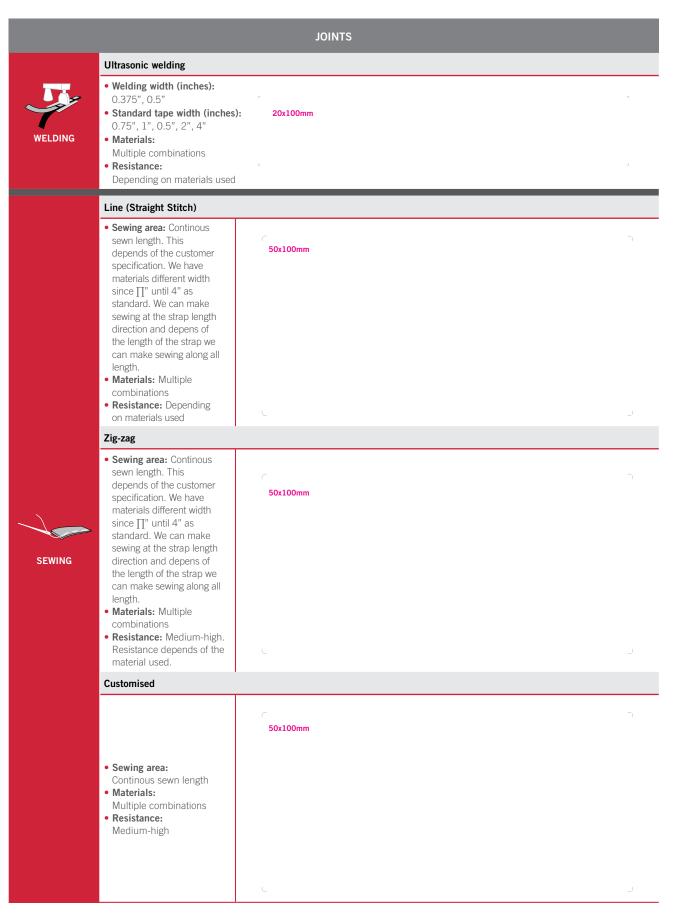

ax CMC dE 2.



# Shapes

PLASTIC TAPES ARE ENGINEERED MOLDED HOOK SHAPES DESIGNED FOR SUPERIOR PERFORMANCE CHARACTERISTICS WITH A WIDE VARIETY OF WOVEN, KNITTED OR NONWOVEN LOOP TAPES





NOTE: For further information, please see VELCRO® Brand Plastic Hook Tapes brochure.



# Semipermanent

#### **Pressure Sensitive Adhesives**

PRESSURE SENSITIVE ADHESIVES ARE POPULAR BECAUSE OF THEIR EASE OF APPLICATION - SIMPLY REMOVE THE RELEASE LINER AND PRESS THE TAPE IN PLACE

#### Application method



## Permanent

#### **Heat or Solvent Activated Adhesives**

HEAT AND SOLVENT ACTIVATED ADHESIVES PROVIDE THE STRONGEST BOND TO THE TAPE ITSELF AND CAN BE MADE READY FOR INSTANT BONDING BY MANY METHODS OF APPLICATION



\* Meets FAR 25.853 with FR textile.

\*\* Meets BMS 8-285 with FR textile.











|        |                                                                                                                                                                                                                                   | JOINTS          |   |
|--------|-----------------------------------------------------------------------------------------------------------------------------------------------------------------------------------------------------------------------------------|-----------------|---|
|        | Automated                                                                                                                                                                                                                         |                 |   |
|