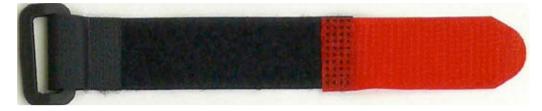

#### STRAPS

VELSTRAP<sup>®</sup>, Facestrap, Backstrap ONE-WRAP<sup>®</sup> Strap ONE-WRAP<sup>®</sup> Strap Fire Retardant QWIK-TIE Strap System Strap LogiStrap®

LAMINATES VELTEX®

Velcro<sup>®</sup>

Self-Engaging PRESS-LOK<sup>®</sup> Hook Fish Scale Hook SC2