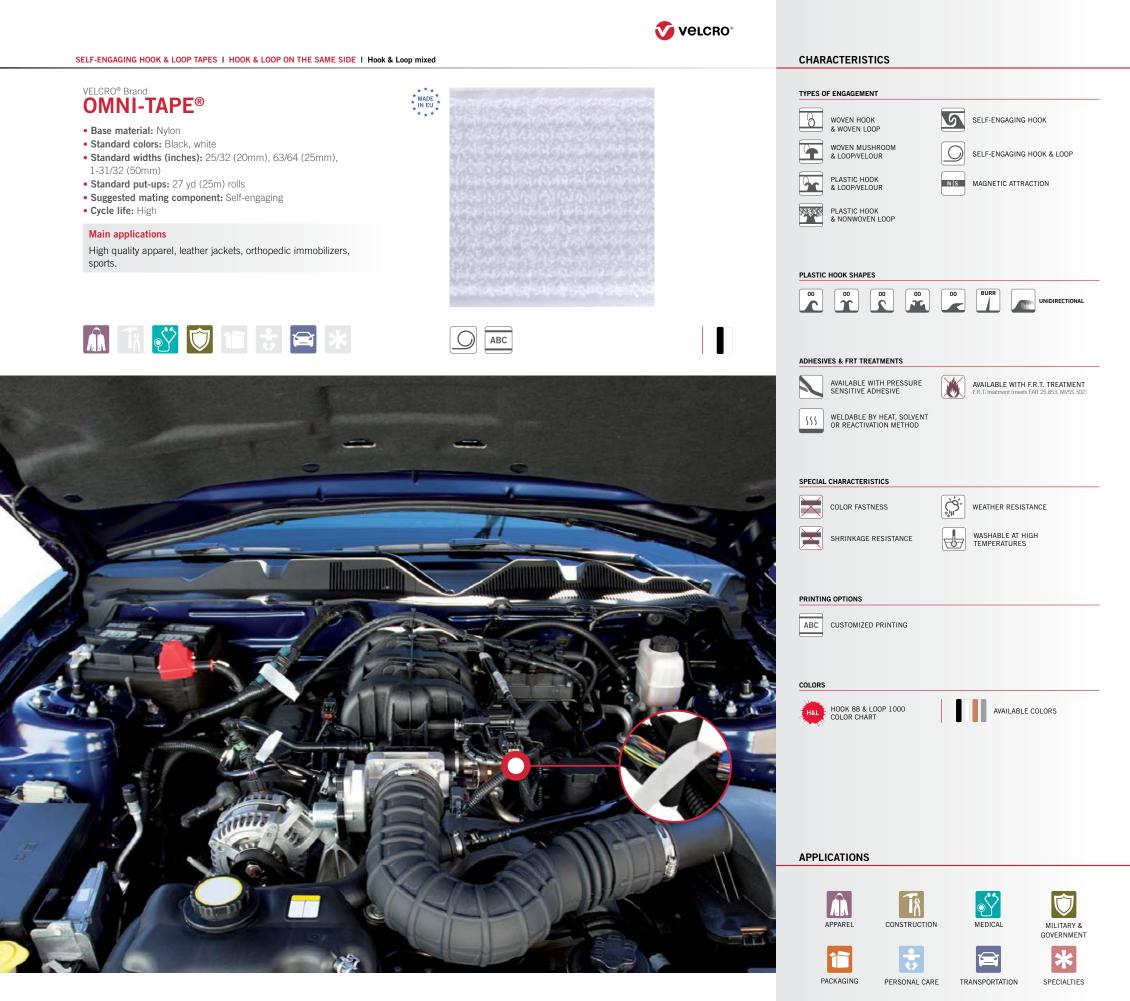

HOOK & LOOP ON THE SAME SIDE Hook & Loop mixed OMNI-TAPE®

**Specialties** 

φŸ MEDICAL Double Faced Loops DFL-S (Sewn) DFL-B (Bonded) DFL-E (Embossed) DFL-EC J-Wrap

17

PACKAGING Flexible Packaging PRESS-LOK® 775 PRESS-LOK® 776 PRESS-LOK® 779 PRESS-LOK® 731 (Adhesive 9932) Touch & Seal Closure (Weldable)