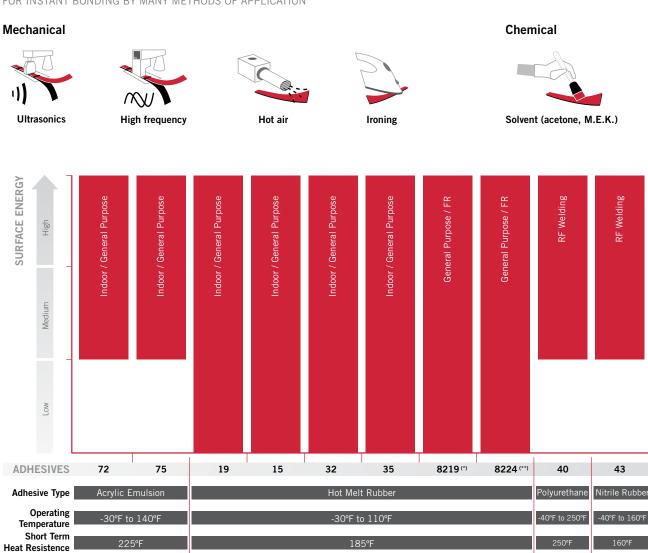

ence only. The colors are defined under Illuminant D65 and its specification is max CMC dE 2.



# Shapes

PLASTIC TAPES ARE ENGINEERED MOLDED HOOK SHAPES DESIGNED FOR SUPERIOR PERFORMANCE CHARACTERISTICS WITH A WIDE VARIETY OF WOVEN, KNITTED OR NONWOVEN LOOP TAPES





NOTE: For further information, please see VELCRO® Brand Plastic Hook Tapes brochure.



# Semipermanent

#### **Pressure Sensitive Adhesives**

PRESSURE SENSITIVE ADHESIVES ARE POPULAR BECAUSE OF THEIR EASE OF APPLICATION - SIMPLY REMOVE THE RELEASE LINER AND PRESS THE TAPE IN PLACE

#### Application method



## Permanent

#### **Heat or Solvent Activated Adhesives**

HEAT AND SOLVENT ACTIVATED ADHESIVES PROVIDE THE STRONGEST BOND TO THE TAPE ITSELF AND CAN BE MADE READY FOR INSTANT BONDING BY MANY METHODS OF APPLICATION



\* Meets FAR 25.853 with FR textile.

\*\* Meets BMS 8-285 with FR textile.











|        |                                                                                                                                                                                                                                   | JOINTS          |   |
|--------|-----------------------------------------------------------------------------------------------------------------------------------------------------------------------------------------------------------------------------------|-----------------|---|
|        | Automated