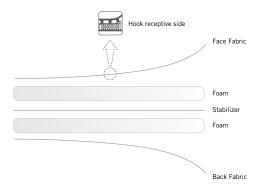

|                  |                 |                    |                           |                |            |
|                  |                  |                 |                    |                           |                | ♥ 🕂        |

NOTE: Please take that printed samples are for reference only. Pad printing sample has been made with two cycles.



# Converting



Slitting



Perforated



# Packaging



Rolls



Spools



Shipping boxes



Labels



Scored cut



Mated



Custom manufactured straps



Complete product assembly



Sealed bag



Blister



Folding boxes



Bundling



Bulk



Customised packaging



# 2 layers laminate

BASIC PRODUCT CONSTRUCTION





#### BASIC PRODUCT CONSTRUCTION



# **5** layers laminate

#### BASIC PRODUCT CONSTRUCTION