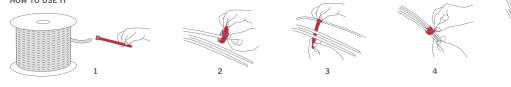

#### STRAPS

VELSTRAP<sup>®</sup>, Facestrap, Backstrap ONE-WRAP<sup>®</sup> Strap ONE-WRAP<sup>®</sup> Strap Fire Retardant QWIK-TIE Strap System Strap LogiStrap®

LAMINATES VELTEX®

Velcro<sup>®</sup>

Self-Engaging PRESS-LOK<sup>®</sup> Hook Fish Scale Hook SC2