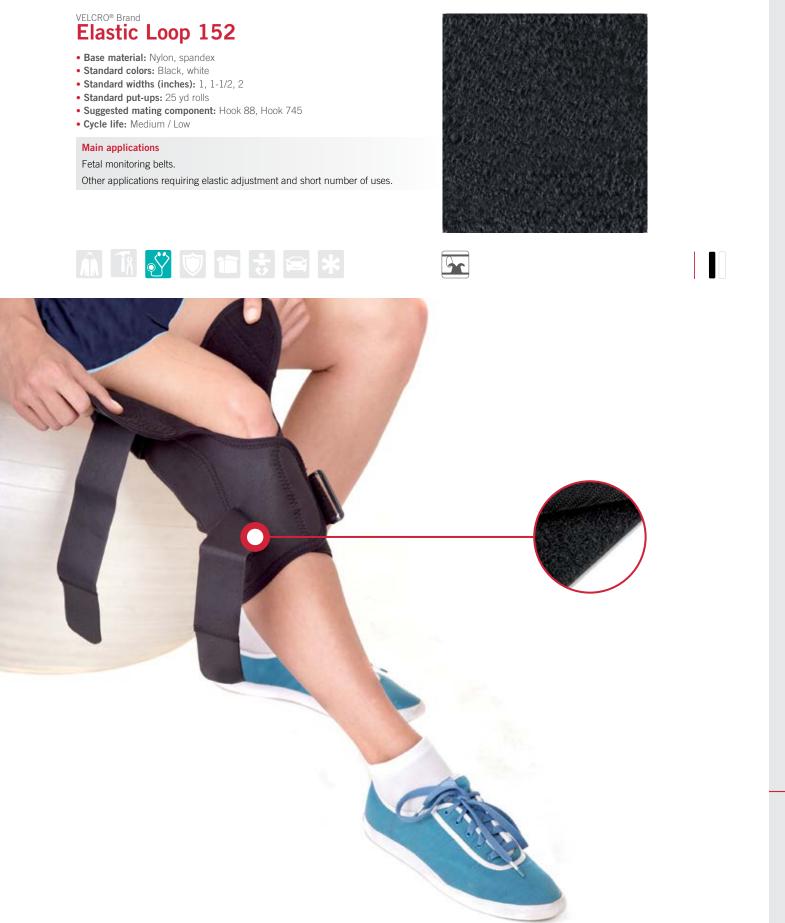

#### LOOP

Woven Loops

Loop 1000 Loop 1100 Loop 2000 Loop 4000 Loop 3000 HI-AIR® Loop 8000 HI-GARDE® Loop 9000 Polyester VELSTRECH® Loop 151

Knitted Loops

Loop 3001 Loop 3003 Loop 3610 Loop 3607 Loop 3368 Loop 3905 Loop 3707 Loop 3900 Loop 3200 Elastic Loop 152